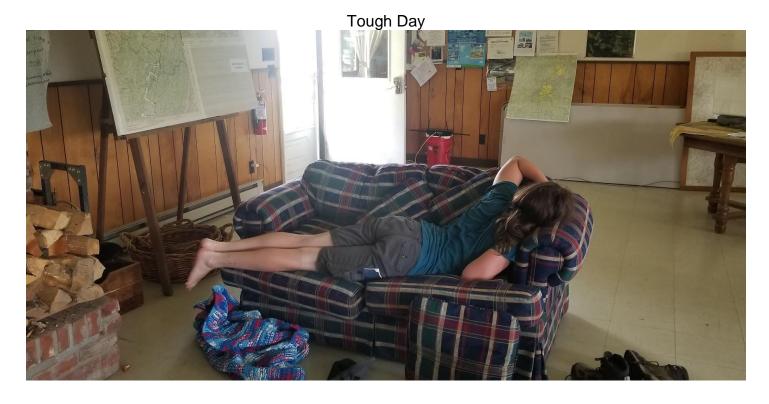

Thanks to Steve Hoffman, Jack Derrickson, Rudy01B, Andrew Stryker, and Christian Maurer for the following pictures:

Start of the Day

Training

On to the Flying

Look at the Sky Below

Having Fun

More Studying