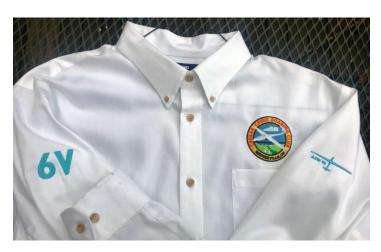

# LAND'S END EMBROIDERED CLOTHING AND PROMOTIONAL ITEMS AVAILABLE ONLINE. PATCHES ARE IN THE DISPLAY CASE. – CHUCK LOHRE

Embroidered patches are available in the display case at \$5 each. The design is slightly different from the Land's End version.

The Land's End embroidered CCSC patch is approved for use on their clothing line website. Go to <a href="http://business.landsend.com/store/ccsc">http://business.landsend.com/store/ccsc</a>, select your garment or promotional product and then select the "APPLY LOGO(S)" box. The CCSC Patch was created for general club use. For my own personal use, I created the embroidery of my call sign "6V" and the ASW 15 planeform for the sleeves. If you would like your call sign or planeform created, send me a photo of your tail, the one-time cost is \$29 each to create the embroidery programming. Most of our

| plane forms are on the back of our silk-screened t-shirts in the clubhouse. The sizes runlarge, I got my usual XL shirt and it's too large for me. Only some of the promotional items are available one at a time for embroidery. My shirt, shown, cost \$35.95, plus \$8.95 for the patch and \$6.95 each for the sleeves. They will also charge you tax and my shipping was \$9.95. |  |  |  |  |  |
|---------------------------------------------------------------------------------------------------------------------------------------------------------------------------------------------------------------------------------------------------------------------------------------------------------------------------------------------------------------------------------------|--|--|--|--|--|
|                                                                                                                                                                                                                                                                                                                                                                                       |  |  |  |  |  |
|                                                                                                                                                                                                                                                                                                                                                                                       |  |  |  |  |  |
|                                                                                                                                                                                                                                                                                                                                                                                       |  |  |  |  |  |
|                                                                                                                                                                                                                                                                                                                                                                                       |  |  |  |  |  |
|                                                                                                                                                                                                                                                                                                                                                                                       |  |  |  |  |  |
|                                                                                                                                                                                                                                                                                                                                                                                       |  |  |  |  |  |
|                                                                                                                                                                                                                                                                                                                                                                                       |  |  |  |  |  |
|                                                                                                                                                                                                                                                                                                                                                                                       |  |  |  |  |  |