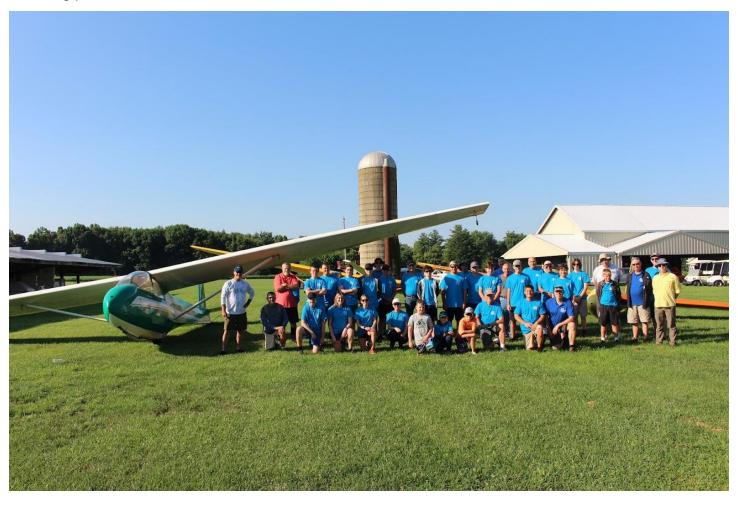

## **2023 YOUTH EDUCATION WEEK (YEW)**

YEW turned out to be a fantastic success. With eighteen campers taking part, it was our largest Camp yet. We can only give our thanks to all the instructors, tow pilots, and members who became ground crew and helped make it a great Camp. Although there was concern about the weather all week, it held up for flying every day, but it was hot!!

Following is a picture celebration of the camp. (*Pictures selected by your editor*). But also look at the slide show at the following link as put together by little Henry Hayter.

https://photos.google.com/share/AF1QipMmNexkMgR7zVmiFmnPoHm-QHRQOaN5lHvj6BwWAmXfUQSwH3SVqZ\_im5c2OluVzg/photo/AF1QipMVbJ5j804OcvacRFuED8jp31aUYrRlo0OqqD2U?key=Vmp3NTRnY0ZYNTZHcHpWQkF2THQ0VkctNnVPeTRn

Thanks to Steve Hoffman, Jack Derrickson, Rudy01B, Andrew Stryker, and Christian Maurer for the following pictures:

Start of the Day

Training

On to the Flying

Look at the Sky Below

Having Fun

More Studying