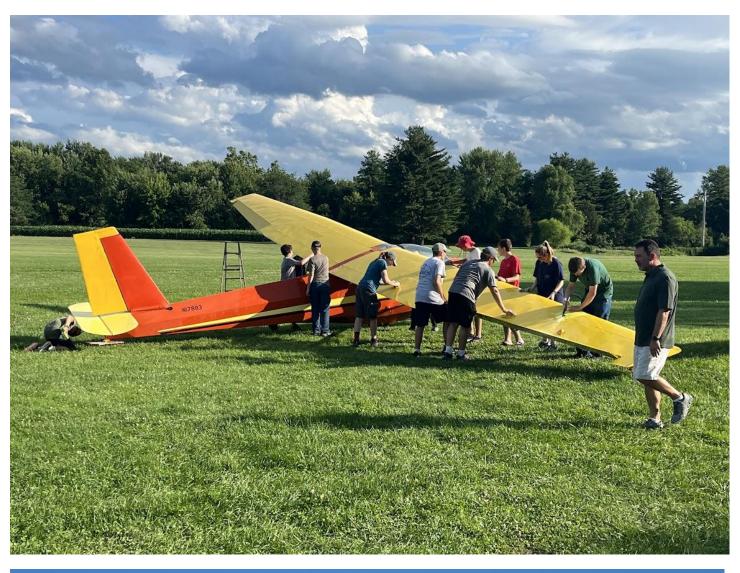

## **2023 YOUTH EDUCATION WEEK (YEW)**

YEW turned out to be a fantastic success. With eighteen campers taking part, it was our largest Camp yet. We can only give our thanks to all the instructors, tow pilots, and members who became ground crew and helped make it a great Camp. Although there was concern about the weather all week, it held up for flying every day, but it was hot!!

Thanks to Steve Hoffman, Jack Derrickson, Rudy01B, Andrew Stryker, and Christian Maurer for the following pictures:

Start of the Day

Training

On to the Flying

Look at the Sky Below

Having Fun

More Studying