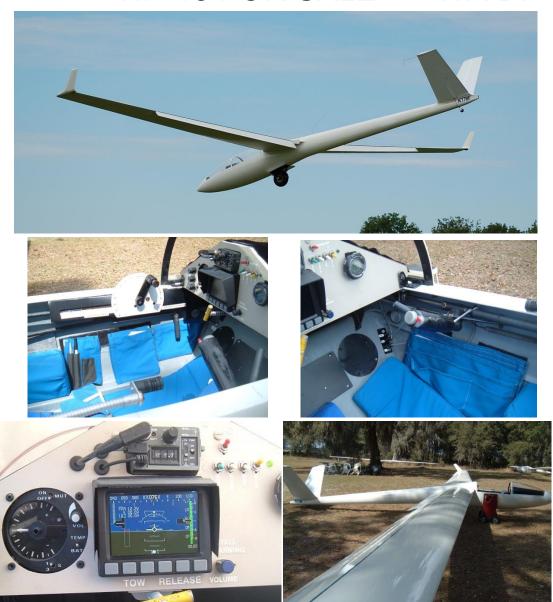

## HP-18 FOR SALE N77BF

Schreder HP-18: 40:1 L/D with winglets. Ailerons extended for improved roll response. Removable tip plates for temporary tiedown, one man rig, wing stand, tow out wing wheel, canopy cover, new instrument panel with Ilec SC-7 vario, Dynon D6 includes attitude indicator, remote compass, air speed, rate of change of air speed, altimeter, very sensitive rate of climb, rate of turn, inclinometer and stall warning, two 12V 7A/h battery power supply . There is a very obnoxious gear up warning horn, geared flap control with index wheel, radio with xtmr amplifier, boom mic, and parachute. Enclosed trailer has sway control, solar powered vent, hard wired running lights w/4 wire light connection, spare tire, 12 volt electric winch for glider loading with trailer aft end control switch. Trailer pulls nicely at highway speed with a 4 cylinder Ford Escape. New annual.