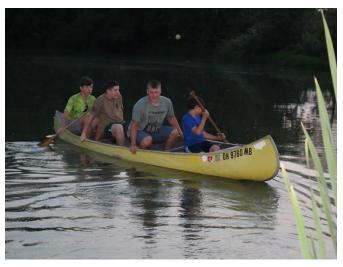

## **2023 YOUTH EDUCATION WEEK (YEW)**

YEW turned out to be a fantastic success. With eighteen campers taking part, it was our largest Camp yet. We can only give our thanks to all the instructors, tow pilots, and members who became ground crew and helped make it a great Camp. Although there was concern about the weather all week, it held up for flying every day, but it was hot!!

Following is a picture celebration of the camp. (*Pictures selected by your editor*). But also look at the slide show at the following link as put together by little Henry Hayter.

https://photos.google.com/share/AF1QipMmNexkMgR7zVmiFmnPoHm-QHRQOaN5lHvj6BwWAmXfUQSwH3SVqZ\_im5c2OluVzg/photo/AF1QipMVbJ5j804OcvacRFuED8jp31aUYrRlo0OqqD2U?key=Vmp3NTRnY0ZYNTZHcHpWQkF2THQ0VkctNnVPeTRn

Thanks to Steve Hoffman, Jack Derrickson, Rudy01B, Andrew Stryker, and Christian Maurer for the following pictures:

Start of the Day

Training

On to the Flying

Look at the Sky Below

Having Fun

More Studying