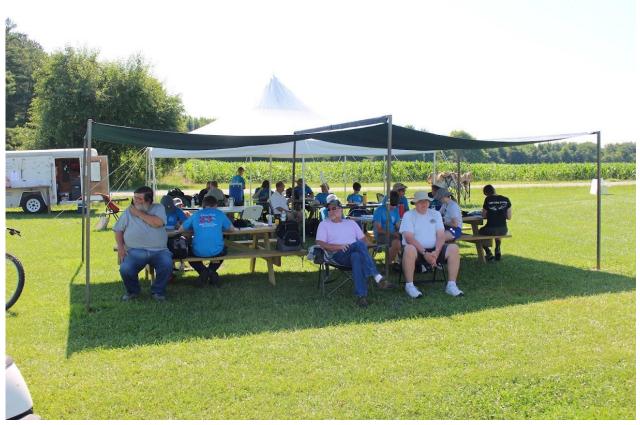

## **2023 YOUTH EDUCATION WEEK (YEW)**

YEW turned out to be a fantastic success. With eighteen campers taking part, it was our largest Camp yet. We can only give our thanks to all the instructors, tow pilots, and members who became ground crew and helped make it a great Camp. Although there was concern about the weather all week, it held up for flying every day, but it was hot!!

Thanks to Steve Hoffman, Jack Derrickson, Rudy01B, Andrew Stryker, and Christian Maurer for the following pictures:

Start of the Day

Training

On to the Flying

Look at the Sky Below

Having Fun

More Studying