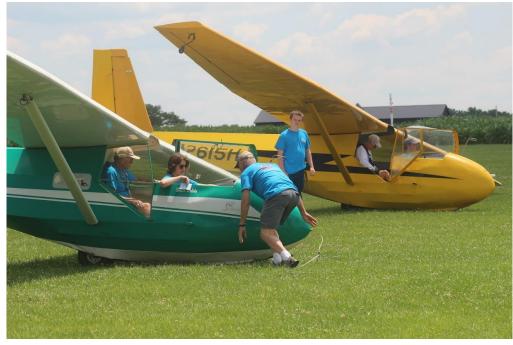

## **2023 YOUTH EDUCATION WEEK (YEW)**

YEW turned out to be a fantastic success. With eighteen campers taking part, it was our largest Camp yet. We can only give our thanks to all the instructors, tow pilots, and members who became ground crew and helped make it a great Camp. Although there was concern about the weather all week, it held up for flying every day, but it was hot!!

Following is a picture celebration of the camp. (*Pictures selected by your editor*). But also look at the slide show at the following link as put together by little Henry Hayter.

https://photos.google.com/share/AF1QipMmNexkMgR7zVmiFmnPoHm-QHRQOaN5lHvj6BwWAmXfUQSwH3SVqZ\_im5c2OluVzg/photo/AF1QipMVbJ5j804OcvacRFuED8jp31aUYrRlo0OqqD2U?key=Vmp3NTRnY0ZYNTZHcHpWQkF2THQ0VkctNnVPeTRn

Thanks to Steve Hoffman, Jack Derrickson, Rudy01B, Andrew Stryker, and Christian Maurer for the following pictures:

Start of the Day

Training

On to the Flying

Look at the Sky Below

Having Fun

More Studying