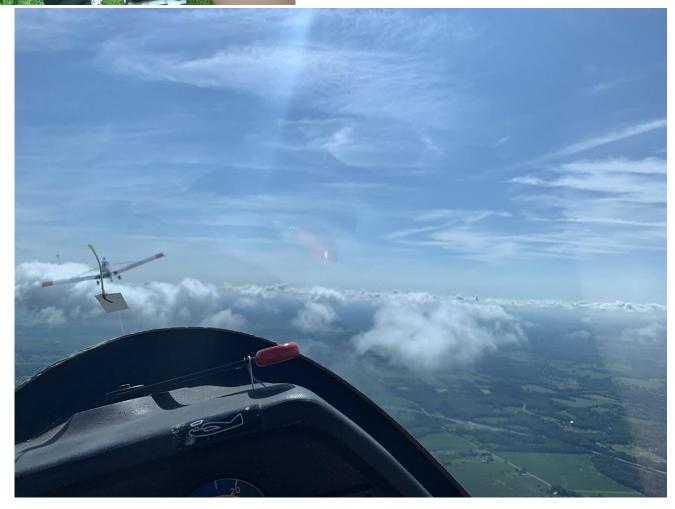

## **2023 YOUTH EDUCATION WEEK (YEW)**

YEW turned out to be a fantastic success. With eighteen campers taking part, it was our largest Camp yet. We can only give our thanks to all the instructors, tow pilots, and members who became ground crew and helped make it a great Camp. Although there was concern about the weather all week, it held up for flying every day, but it was hot!!

Following is a picture celebration of the camp. (*Pictures selected by your editor*). But also look at the slide show at the following link as put together by little Henry Hayter.

https://photos.google.com/share/AF1QipMmNexkMgR7zVmiFmnPoHm-QHRQOaN5lHvj6BwWAmXfUQSwH3SVqZ\_im5c2OluVzg/photo/AF1QipMVbJ5j804OcvacRFuED8jp31aUYrRlo0OqqD2U?key=Vmp3NTRnY0ZYNTZHcHpWQkF2THQ0VkctNnVPeTRn

Thanks to Steve Hoffman, Jack Derrickson, Rudy01B, Andrew Stryker, and Christian Maurer for the following pictures:

Start of the Day

Training

On to the Flying

Look at the Sky Below

Having Fun

More Studying