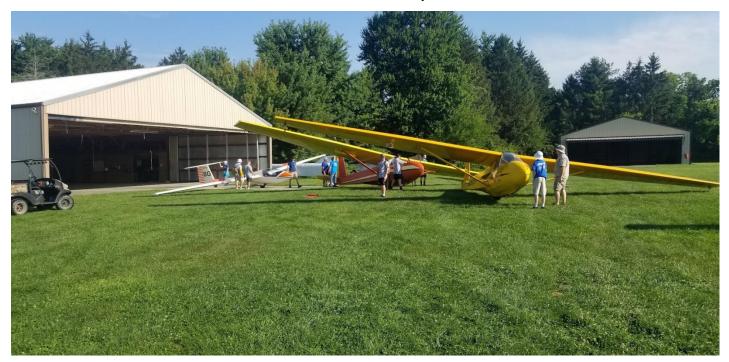

## **2023 YOUTH EDUCATION WEEK (YEW)**

YEW turned out to be a fantastic success. With eighteen campers taking part, it was our largest Camp yet. We can only give our thanks to all the instructors, tow pilots, and members who became ground crew and helped make it a great Camp. Although there was concern about the weather all week, it held up for flying every day, but it was hot!!

Thanks to Steve Hoffman, Jack Derrickson, Rudy01B, Andrew Stryker, and Christian Maurer for the following pictures:

Start of the Day

Training

On to the Flying

Look at the Sky Below

Having Fun

More Studying